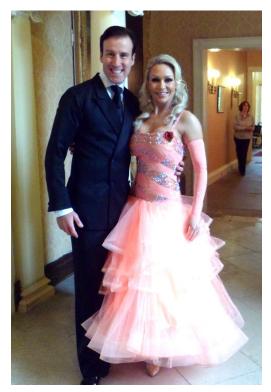

## Strictly Stars and Military Wives 'Remember' at Lydiard House

Strictly Come Dancing stars Anton Du Beke and Kristina Rihanoff danced before a select group of dignitaries in Lydiard Park while the Military Wives Choir from Shrivenham Defence Academy sang a track called 'Stronger Together'.